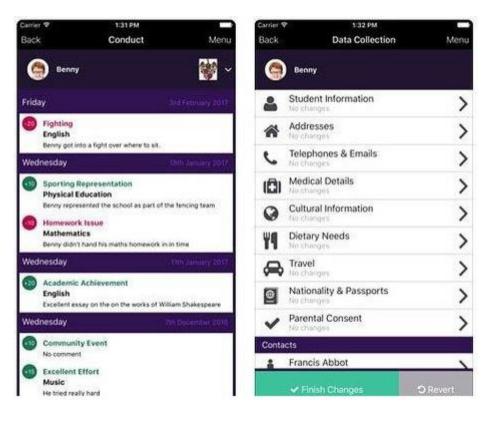

### SIMS Parent/Student App

# How to Verify your account



#### Setting up a Parent App Account

These are the steps you need to follow to create an account for use with the Parent App:

- •Activate your account (using an email address or using a third-party account such as Apple ID, Facebook, Google, Microsoft, or Twitter).
- •Confirm your identity.
- Verify your account.

#### Create an account using an email address

1.Click the Accept Invitation button in the invitation email from noreply@sims.co.uk. If you cannot find this email, please check your SPAM/Junk folder.

You're invited to start using SIMS Parent to manage your child's personal details at GreenAb. If enabled by the school, you can also view child's attendance, school reports, homework assignments and more.

Simply acc