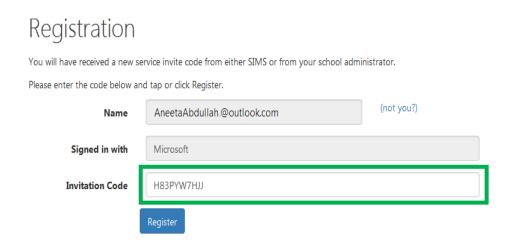

#### Create an account using an email address

6. The Registration screen appears. Your email address and third-party provider are displayed so you can confirm you have used the intended credentials. Type your personal invite code from your invitation email into the Invitation Code field. Click the Register button.