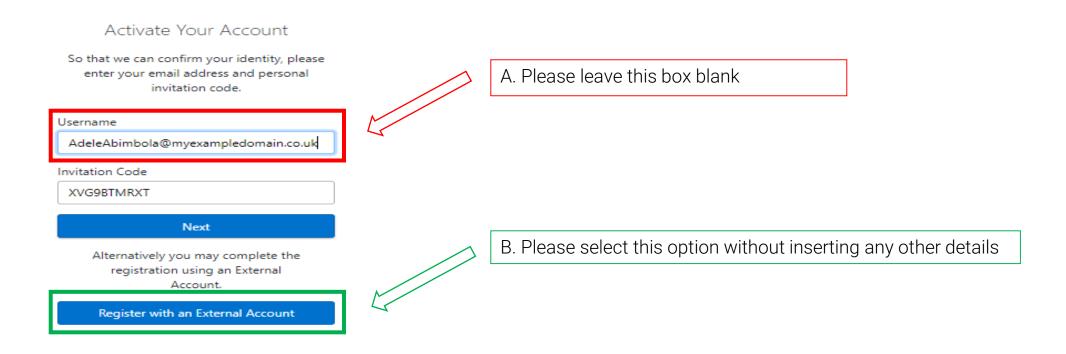

#### Create an account using an email address

2. The Activate Your Account screen is displayed. The Invitation Code field is already filled with the unique code from your email. Please write down this code for use later.

#### Create an account using an email address

6. The Registration screen appears. Your email address and third-party provider are displayed so you can confirm you have used the intended credentials. Type your personal invite code from your invitation email into the Invitation Code field. Click the Register button.