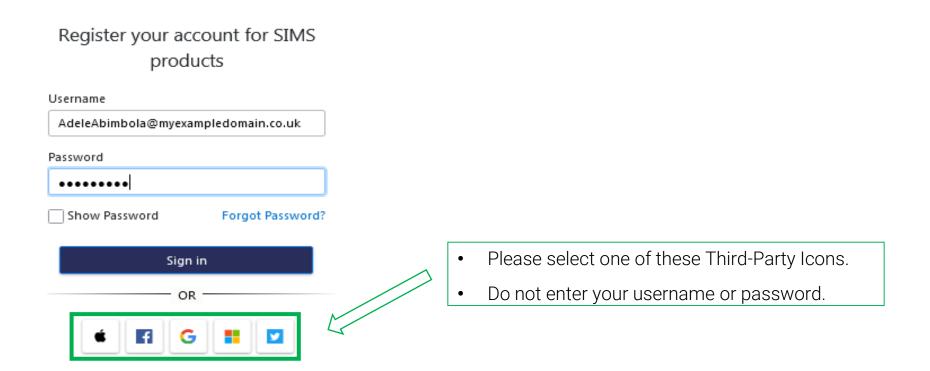

#### Create an account using an email address

3. At the Register your account for SIMS Products screen, enter your newly created username (i.e. your email address) and password, then click the Sign in button.