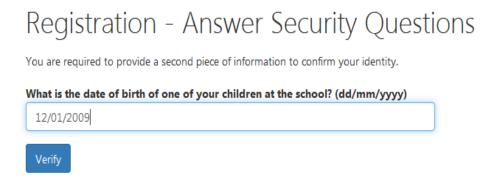

#### Create an account using an email address

7. At the Account Registration screen, answer the security question and click the Verify button. This is for security purposes only. Your account is set up and configured.