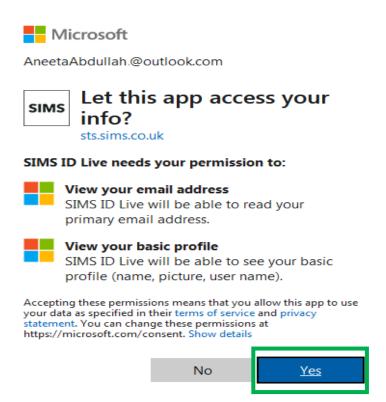

#### Create an account using an email address

- 4. Sign in to your Third-Party account.
- 5. Click the Yes button to grant SIMS ID permission to access your information. This screen is only displayed the first time you register an email address with SIMS ID.