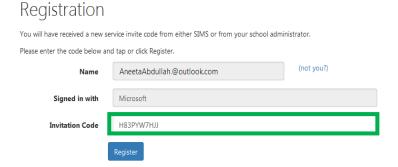

6. The Registration screen appears. Your email address and third-party provider are displayed so you can confirm you have used the intended credentials. Type your personal invite code from your invitation email into the Invitation Code field. Click the Register button.