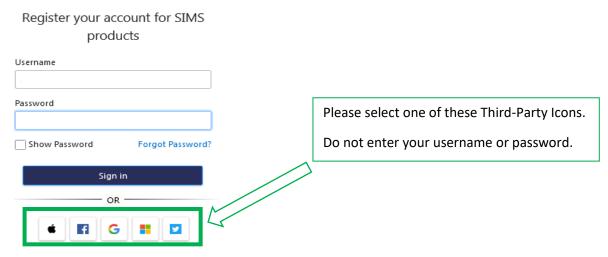

2. The Activate Your Account screen is displayed. The Invitation Code field is already filled with the unique code from your email. Please write down this code for use later.

3. At the Register your account for SIMS Products screen, enter your newly created username (i.e. your email address) and password, then click the Sign in button.

4. Sign in to your Third-Party account.

ID.

5. Click the Yes button to grant SIMS ID permission to access your information. This screen is only displayed the first time you register an email address with SIMS