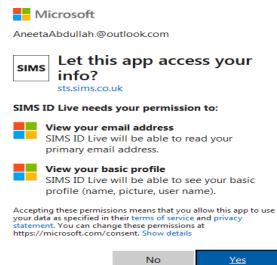

4. Sign in to your Third-Party account.

ID.

5. Click the Yes button to grant SIMS ID permission to access your information. This screen is only displayed the first time you register an email address with SIMS