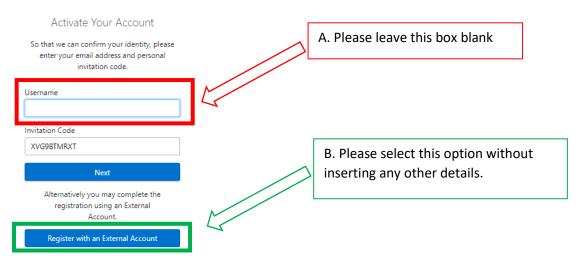

2. The Activate Your Account screen is displayed. The Invitation Code field is already filled with the unique code from your email. Please write down this code for use later.

3. At the Register your account for SIMS Products screen, enter your newly created username (i.e. your email address) and password, then click the Sign in button.